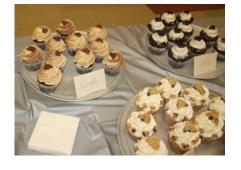

The 50/50 raffle was another big success with a lucky winner getting \$285.

Local markets, bakeries, & volunteers donated tempting goodies!

Tasty soups were
donated by 13
incredibly giving
restaurants and bread
was provided by
Panera Bread in Derry.